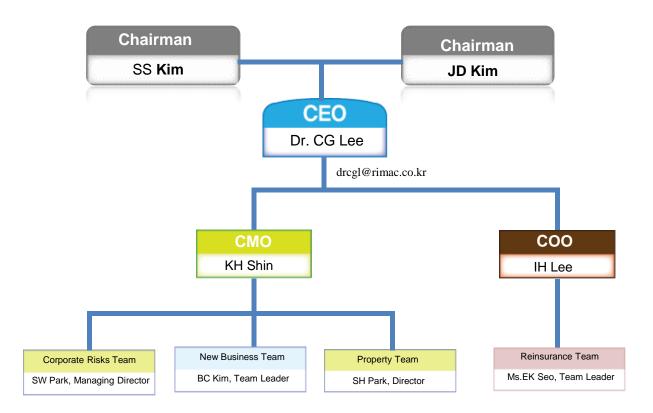

# **Organization Chart**

as of June 2017

## **Management Structure**

#### Chairman

#### Sang Seong Kim

CEO, MG Non-life Insurance CEO, Willis Korea Senior Managing Director, Samsung Fire Marine Insurance Tel : +82 2 365 9317 Email:sskim@rimac.co.kr

Chairman

### Vice-Chairman, Willis Korea Executive Managing Director, Korean Reinsurance

Tel : +82 2 365 9323 Email:jdkim@rimac.co.kr

Jeong Dae Kim

### **CEO & President**

Dr. Chang Gil Lee CEO, ERGO Daum Direct General Insurance Managing Director, CIDO Shipping(H-K) Co.,Ltd. Divisional Director, Lotte Insurance Ph.D. majored in Business Administration Insurance Claims Adjuster Arbitrator, Adjunct Professor Tel : +82 2 365 9301

Email:drcgl@rimac.co.kr

### COO, Vice Chairman ILHO LEE

Chairman, Korean Insurance Brokers Association CEO, Jardine Lloyd Thompson Vice President, Hankook Insurance Services MBA in Insurance The College of Insurance(New York) Claims Adjuster Tel : +82 365 9305 Email:ilho@rimac.co.kr

### СМО

#### Ki Hong Shin

Standing Advisor, Samsung Fire&Marine Insurance Managing Director, Samsung Fire&Marine Insurance Overseas Manager, Keyngnam Enterprise Ltd.

Tel : +82 2 365 9302 Email:khshin@rimac.co.kr

#### Managing Director Seong Weon Park

Team Leader, Boheom-Net Broker Techincian of Marine Ins.Team, STX Pan Ocean Shipping Director, Korea Insurance Broker's Association Tel : +82 2 365 9304

Email:seongweon.park@rimac.co.kr