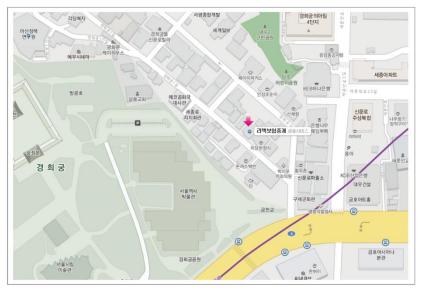

--------------|
| Company Name          | Rimac Insurance Services Co.,Ltd.                                                 |
| Representative        | Dr. Chang Gil Lee, CEO & President                                                |
| Licensed Date         | March 8, 2002                                                                     |
| Address               | Shlom Bldg. 3F. 8 Gyeonghuigung 1-gil, Jongno-gu, Seoul, Korea(03176)             |
| Tel. & Fax.           | Tel : +82 2 776 5565, Fax : +82 2 735 5565                                        |
| Website               | www.rimac.co.kr                                                                   |
| Person being in touch | Mr. Seong Weon Park<br>(Tel. +82 2 365 9304, E-mail : seongweon.park@rimac.co.kr) |

## Location